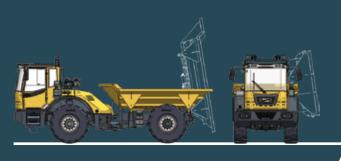

# **Well protected**

The articulated pendulum joint with stabilization cylinder ensures optimum traction and high stability over the ground. It also provides greater safety while working.