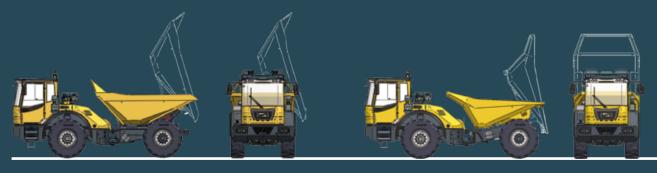

# Moves the most, regardless of the type of bucket used.

**C815s**Swivel-tip dumper

**C815s**Rear tip dumper

**C815s**Three-way dumper

**Drive the difference.** Bergmann C815s. bergmann-dumper.de