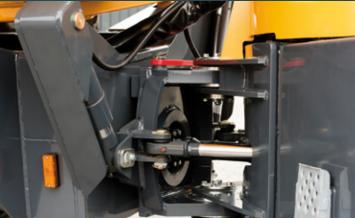

# **Well protected**

The articulated pendulum joint with stabilization cylinder ensures optimum traction and high stability over the ground. It also provides greater safety while working.