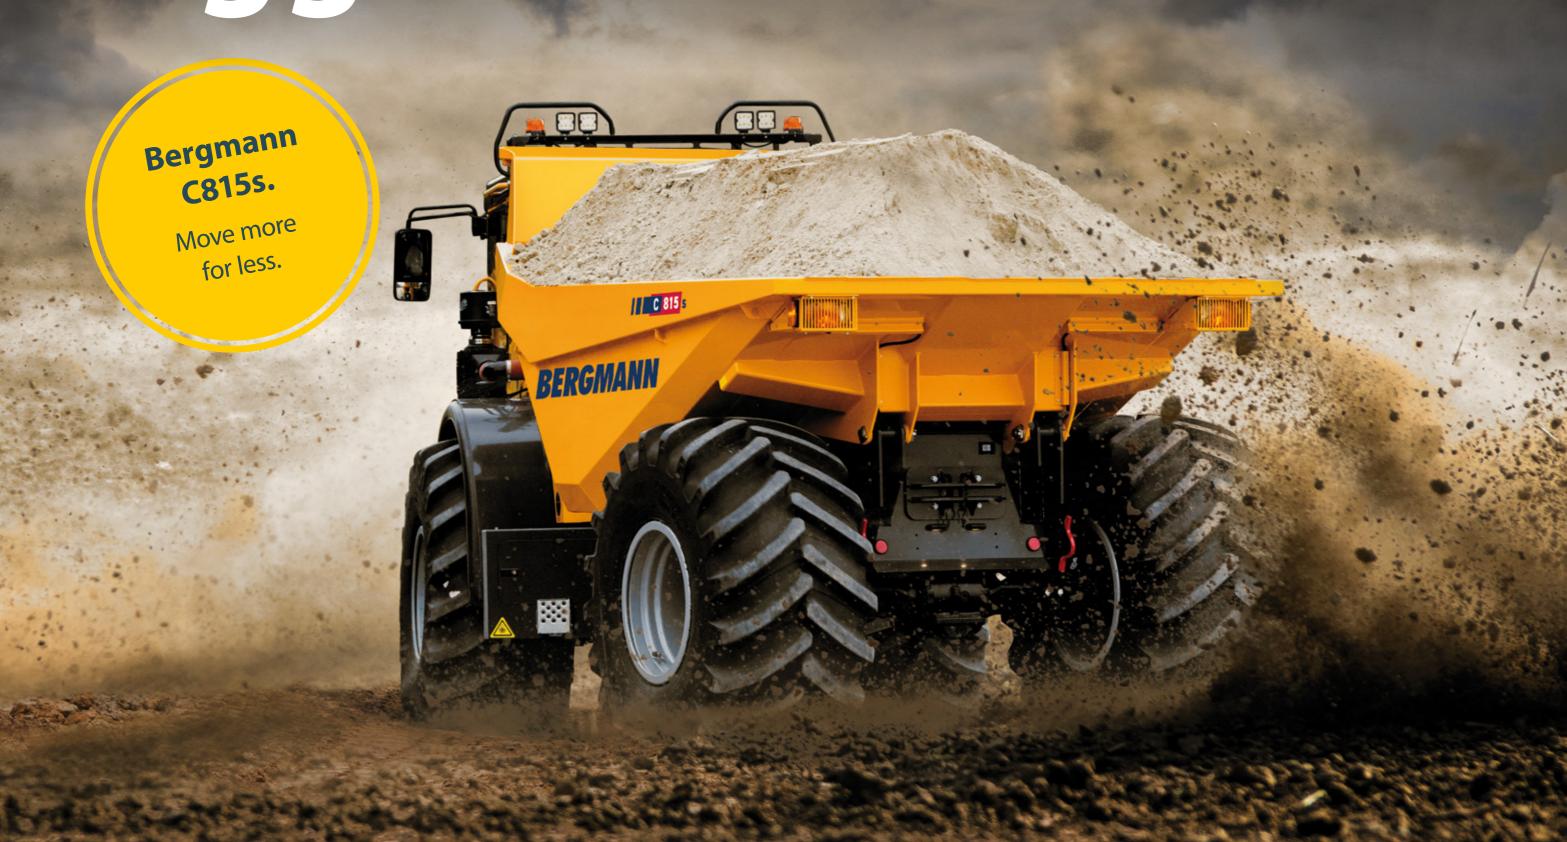

# You know this one, right?

+ 20 % payload

+ 43 % load volume

+ 31 % efficiency\*

+ 50 % effectiveness

# You should know that one!

**Bergmann C815s** 

\* Results of a field test in autumn 2017.

**Conventional compact tipper** 

**Efficiency** = transported material in m<sup>3</sup> per liter of fuel. **Effectiveness** = transported material in m<sup>3</sup> for operating time.

Saves time and money. Because it simply performs better. Bergmann C815s. **Try it now!** 