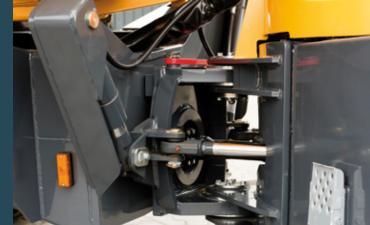

# **Well protected**

The articulated pendulum joint with stabilization cylinder ensures optimum traction and high stability over the ground. It also provides greater safety while working.