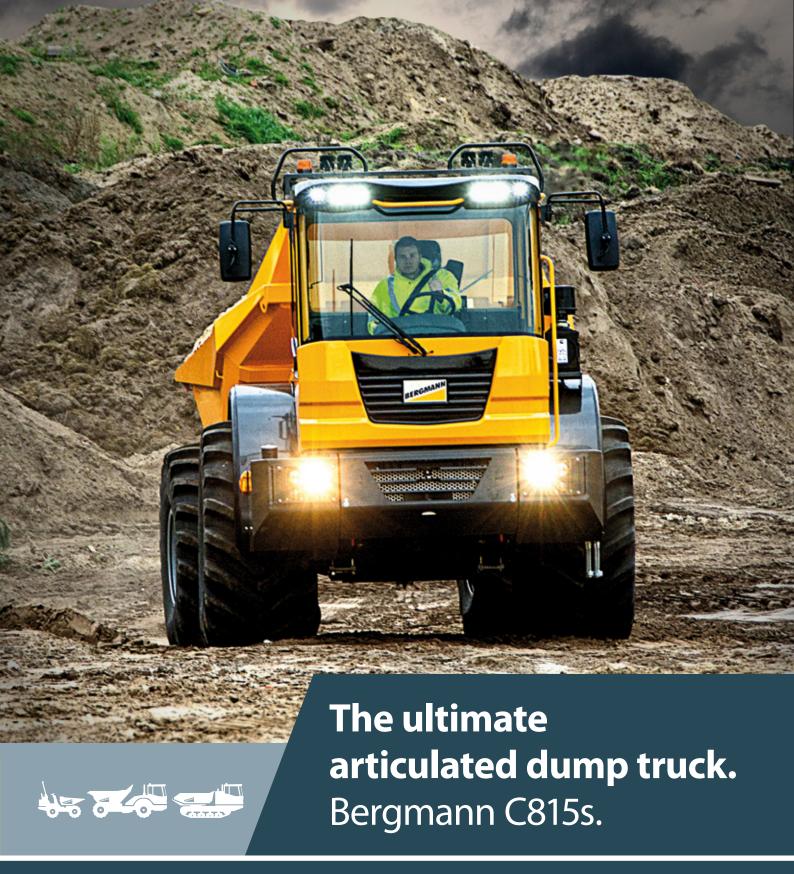

# Bigger. Faster. Better.

# Superlative technology, impressively delivered. Safe, comfortable, long-lasting.

The Bergmann C815s combines safety and ride comfort at the very highest level. It demonstrates that safety, efficiency, off-road capability and driving comfort all go together perfectly. As well as the very highest standards of operational safety, the C815s design makes industrial health and safety a top

## One of a kind

The rotatable driver's console is unique in the 12-tonne class. With top visibility, it offers a forward speed of 40 km/h and a reverse speed of 30 km/h, making it a top-performing transporter.