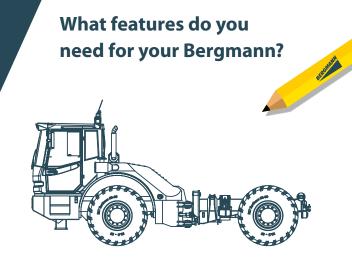

# **Economical transport of materials**

Depending on the place of use and material you can choose between rear, three-way or swivel-tip buckets.